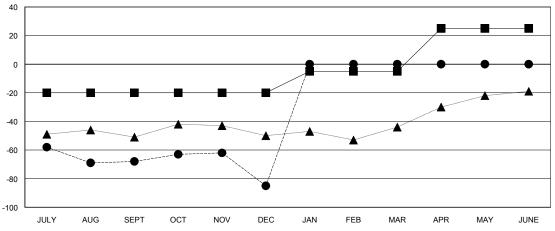

### GOALS AND ACTUAL MEMBERS CUMULATIVE

| - CURRENT YEAR GOALS FOR NEW |  |
|------------------------------|--|
| MEMDEDS                      |  |

- CURRENT YEAR ACTUAL MEMBERS

- ▲ - LAST YEAR ACTUAL MEMBERS